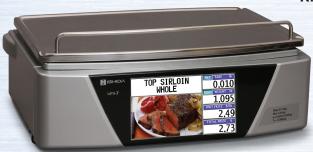

### Rice Lake-Ishida Uni-9 Series Price Computing Retail Scale

- Compact design fits comfortably on countertops
- Intranet browsing for order entry, recipe lookup and more
- 7- or 12-inch customer display with video capability