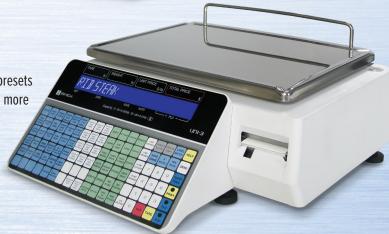

# Rice Lake-Ishida Uni-3 Series **Price Computing Retail Scale**

- Three models and two display types packed with premium-class presets
- Flexible preset buttons represent PLUs, container tare values and more
- · Advanced labeling functions