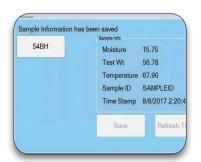

Self-service kiosks mounted at the scale enable the prompting of drivers to enter additional information without the need for them to exit the truck. Each entry is validated against the system database to guarantee its accuracy. At the completion of the weighing cycle, a printed ticket can be provided to the driver or it can be emailed directly from the system.