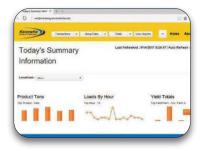

#### **REAL TIME DATA**

See the information you need, when you need it. View any data you've collected in real time with *WeighMaster Web*®, which allows you to view transactional data as it occurs. Summary data of products, trucks, customers, or orders can be viewed on the *WeighMaster Web*® screen using any industry standard web browser. The data can even be viewed by your managers anywhere in the world via tablet, smartphone, or a laptop with a reliable internet connection.