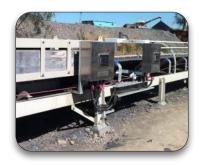

#### **AUTOMATED OPERATIONS**

Our automated system uses our broad line of scaleside hardware components, enhancing the functionality of **WeighMaster AG®**. The automated system can reduce cycle times as well as transaction errors by identifying vehicles via barcode, proximity cards, and/or RFID tags.