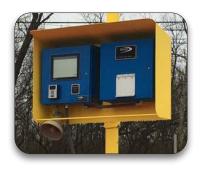

#### **AUTOMATED OPERATIONS**

Our automated system uses our broad line of scaleside hardware components, enhancing the functionality of **WeighMaster AG®**. The automated system can reduce cycle times as well as transaction errors by identifying vehicles via barcode, proximity cards, and/or RFID tags.

Self-service kiosks mounted at the scale enable the prompting of drivers to enter additional information without the need for them to exit the truck. Each entry is validated against the system database to guarantee its accuracy. At the completion of the weighing cycle, a printed ticket can be provided to the driver or it can be emailed directly from the system.