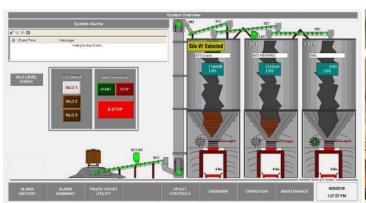

### **HMI & PLC CONTROL SYSTEMS & CUSTOM PANEL FABRICATION**

KSS designs easy-to-use, customized HMI and PLC systems. We manufacture control panels for various environments, from general purpose to hazardous, classified areas. Our fabricators take pride in providing customers with high-quality units that are precisely wired, assembled, and labeled.