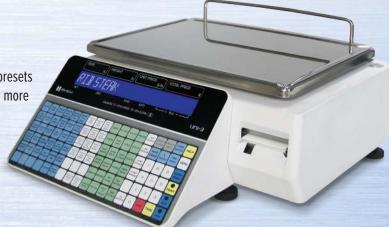

## Rice Lake-Ishida Uni-3 Series **Price Computing Retail Scale**

Three models and two display types packed with premium-class presets

Flexible preset buttons represent PLUs, container tare values and more

Advanced labeling functions