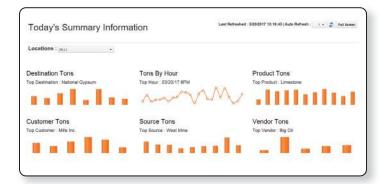

The main dashboard provides quick insight into current operations, such as totals for the day, number of transactions, and many more, in a graphical user interface. Quick access to this information allows you to stay focused on your operations without the need for continually producing reports or depending upon others to provide this information.

If multiple locations exist, each can be independently viewed in the dashboard to provide an overview of each location's operations. The dashboard can also be set up for automatic refresh of information, which can be used to provide a kiosk style environment in busy locations.