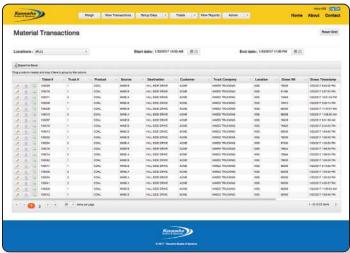

### **User Customizable Grids**

The *Transactions* grid view allows users to view, search, add, edit, delete and email completed transactions by several powerful and customizable sorting, filtering, and grouping options.

Grid view layouts are customizable per user and provide a quick export to Excel feature for providing lists of information to other users.

"As a total solutions provider,
Kanawha Scales & Systems has an unbeatable combination of experience, knowledge, and commitment to success."