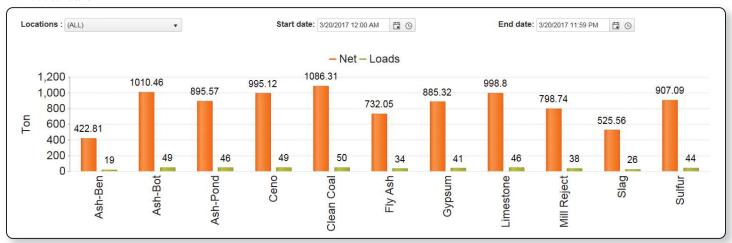

#### **Product Totals**

Quick access to totals provide a graphical view of data over a selectable time range. Totals can be provided by truck, trucking company, customer, product, source, and destination. A Location selection allows for drill down reporting for each distinct location for easy comparison between operating sites.