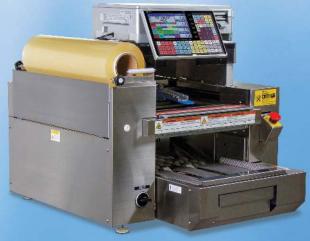

## Rice Lake-Ishida WM-Ai Automatic Wrapper

- Weighs, wraps and labels up to 35 packs per minute
- Large LCD color touchscreen
- Stores and prints graphics for custom labels