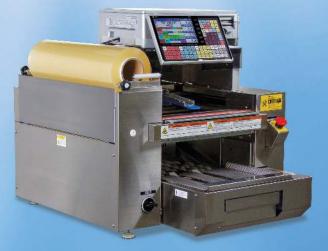

#### Rice Lake-Ishida WM-Ai Automatic Wrapper

- Weighs, wraps and labels up to 35 packs per minute
- Large LCD color touchscreen
- Stores and prints graphics for custom labels