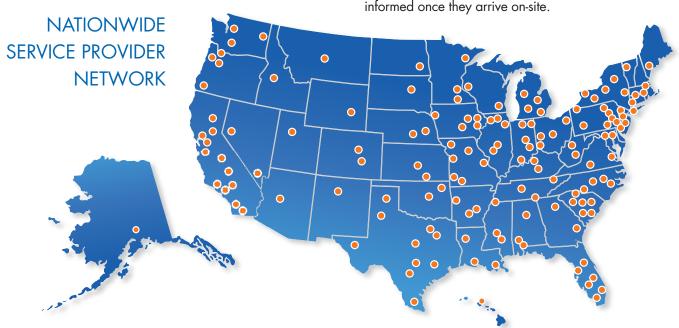

#### **Nationwide Service**

Through a network of more than 200 dedicated service partners, KSS provides service in all 50 states. All of our service partners are held to the same high standards of quality that we set for ourselves.

S

- Call one person and one number every time
- Nationwide service provider network
- Dedicated account management team
- Online service call management and response tracking
- Technician support available for customers & technicians 24/7
- Online calibration reporting