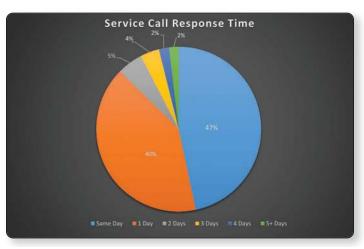

# RETAIL SERVICE CALLS Handled within 6-months (799 total)

# **Response Time**

- Customer support ready to handle your needs 24/7/365
- · Local technicians on-site when you need us